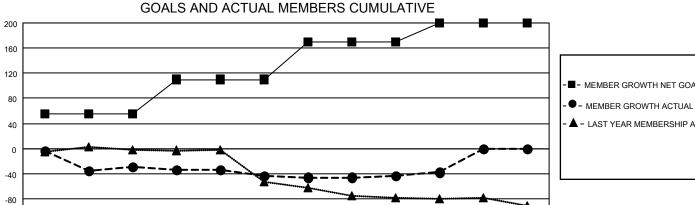

## MONTHLY MEMBERSHIP PROGRESS REPORT

**LOCATION ILLINOIS** District 1 M Results as of: 4/30/2023

| Clubs RESULTS FOR 2022-2023 |               |           |               | Members               |                        |                         |                                                    |
|-----------------------------|---------------|-----------|---------------|-----------------------|------------------------|-------------------------|----------------------------------------------------|
|                             |               |           |               | RESULTS FOR 2022-2023 |                        |                         |                                                    |
| QUARTER                     | NEW CLUB GOAL | NEW CLUBS | DROPPED CLUBS | QUARTER MEMI          | BER GROWTH NET<br>GOAL | MEMBER GROWTH<br>ACTUAL | DROPPED<br>MEMBERS ACTUAL<br>(including transfers) |
| JULY/AUG/SEPT               | 0             | 0         | 1             | JULY/AUG/SEPT         | 55                     | 26                      | 54                                                 |
| OCT/NOV/DEC                 | 1             | 0         | 0             | OCT/NOV/DEC           | 55                     | 18                      | 31                                                 |
| JAN/FEB/MAR                 | 1             | 0         | 0             | JAN/FEB/MAR           | 60                     | 18                      | 19                                                 |
| APR/MAY/JUNE                | 0             | 0         | 0             | APR/MAY/JUNE          | 30                     | 8                       | 2                                                  |

## GOALS AND ACTUAL NEW CLUBS CUMULATIVE

JAN

FEB

MAR

| - | MEMBER GROWTH NET GOAL |
|---|------------------------|
|   |                        |

▲ - LAST YEAR MEMBERSHIP ACTUAL

| DROPPED CLUBS: 1 |     |  |  |  |  |
|------------------|-----|--|--|--|--|
| DROPPED MEMBERS  |     |  |  |  |  |
| DECEASED         | 18  |  |  |  |  |
| CLUB CANCELLED   | 0   |  |  |  |  |
| OTHER            | 88  |  |  |  |  |
| TOTAL            | 106 |  |  |  |  |