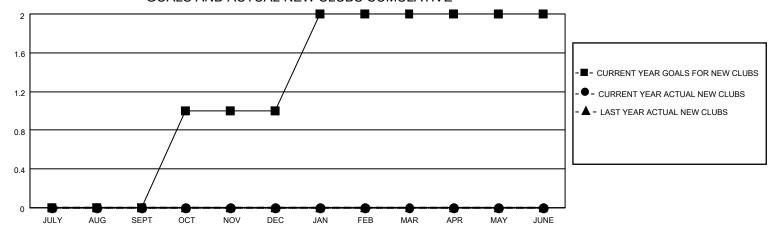

## MONTHLY MEMBERSHIP PROGRESS REPORT

**LOCATION ILLINOIS** District 1 M Results as of: 4/30/2023

| Clubs RESULTS FOR 2022-2023 |               |           |               | Members               |                        |                         |                                                    |
|-----------------------------|---------------|-----------|---------------|-----------------------|------------------------|-------------------------|----------------------------------------------------|
|                             |               |           |               | RESULTS FOR 2022-2023 |                        |                         |                                                    |
| QUARTER                     | NEW CLUB GOAL | NEW CLUBS | DROPPED CLUBS | QUARTER MEMI          | BER GROWTH NET<br>GOAL | MEMBER GROWTH<br>ACTUAL | DROPPED<br>MEMBERS ACTUAL<br>(including transfers) |
| JULY/AUG/SEPT               | 0             | 0         | 1             | JULY/AUG/SEPT         | 55                     | 26                      | 54                                                 |
| OCT/NOV/DEC                 | 1             | 0         | 0             | OCT/NOV/DEC           | 55                     | 18                      | 31                                                 |
| JAN/FEB/MAR                 | 1             | 0         | 0             | JAN/FEB/MAR           | 60                     | 18                      | 19                                                 |
| APR/MAY/JUNE                | 0             | 0         | 0             | APR/MAY/JUNE          | 30                     | 8                       | 2                                                  |

## GOALS AND ACTUAL NEW CLUBS CUMULATIVE

JAN

FEB

MAR

| - | MEMBER GROWTH NET GOAL |
|---|------------------------|
|   |                        |

▲ - LAST YEAR MEMBERSHIP ACTUAL

| DROPPED CLUBS: 1 |     |  |  |  |  |
|------------------|-----|--|--|--|--|
| DROPPED MEMBERS  |     |  |  |  |  |
| DECEASED         | 18  |  |  |  |  |
| CLUB CANCELLED   | 0   |  |  |  |  |
| OTHER            | 88  |  |  |  |  |
| TOTAL            | 106 |  |  |  |  |